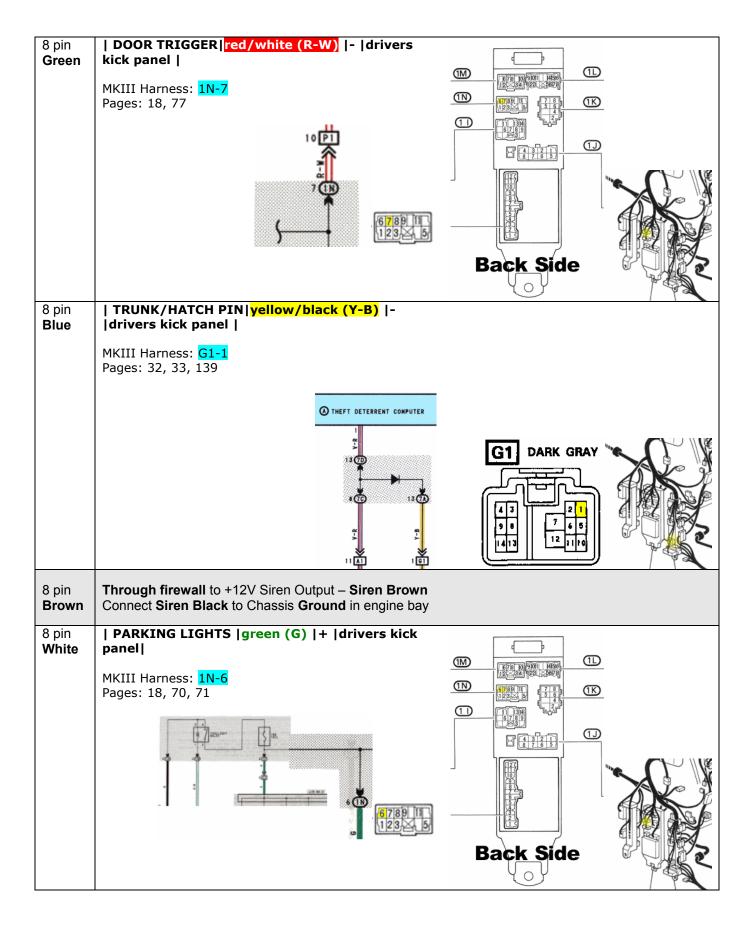

## **MKIII ALARM WIRE GUIDE**

Deluxe | ITEM | WIRE COLOR | POL | WIRE LOCATION |
LA-9324











| Deluxe LA-9324 | 2 pin Harness – Starter/EFI Disable<br>5 pin Harness – Main<br>8 pin Harness – Auxiliary<br>4 pin Harness – Door lock |
|----------------|-----------------------------------------------------------------------------------------------------------------------|
|                | ·                                                                                                                     |
| Unused         | 5 pin Harness – Main                                                                                                  |
|                | Grey – Trunk Release                                                                                                  |
|                | Orange – Starter Disable non-Deluxe model