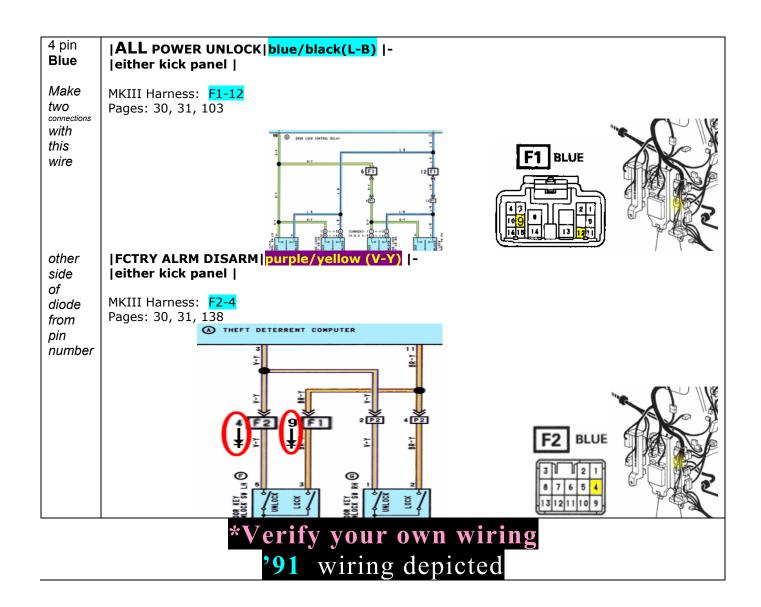

## **MKIII ALARM WIRE GUIDE**

Deluxe | ITEM | WIRE COLOR | POL | WIRE LOCATION |
LA-9324











| Deluxe LA-9324 | 2 pin Harness – Starter/EFI Disable<br>5 pin Harness – Main<br>8 pin Harness – Auxiliary<br>4 pin Harness – Door lock |
|----------------|-----------------------------------------------------------------------------------------------------------------------|
|                | ·                                                                                                                     |
| Unused         | 5 pin Harness – Main                                                                                                  |
|                | Grey – Trunk Release                                                                                                  |
|                | Orange – Starter Disable non-Deluxe model