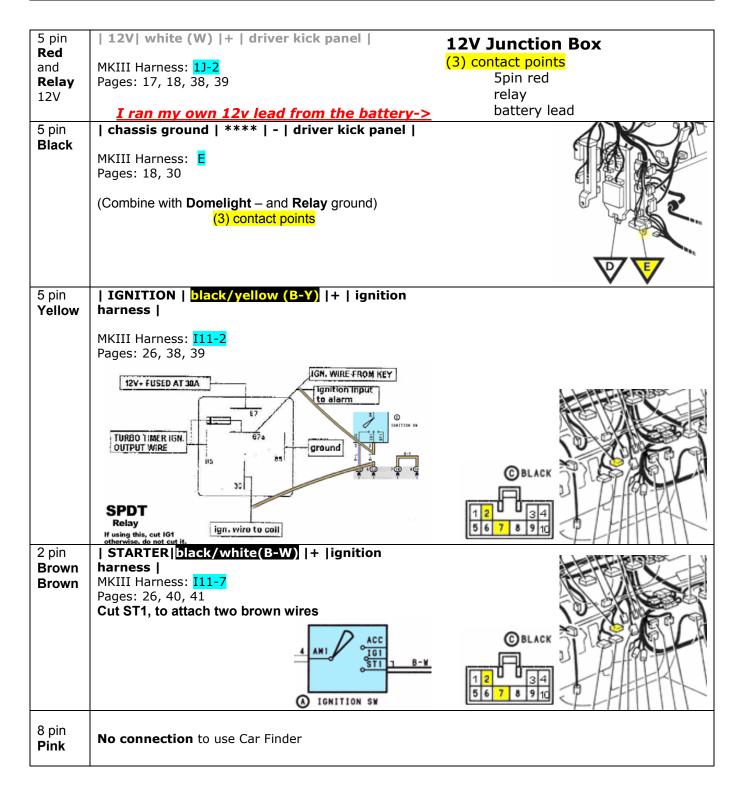

## **MKIII ALARM WIRE GUIDE**

Deluxe | ITEM | WIRE COLOR | POL | WIRE LOCATION |
LA-9324











| Deluxe LA-9324 | 2 pin Harness – Starter/EFI Disable<br>5 pin Harness – Main<br>8 pin Harness – Auxiliary<br>4 pin Harness – Door lock |
|----------------|-----------------------------------------------------------------------------------------------------------------------|
|                | ·                                                                                                                     |
| Unused         | 5 pin Harness – Main                                                                                                  |
|                | Grey – Trunk Release                                                                                                  |
|                | Orange – Starter Disable non-Deluxe model