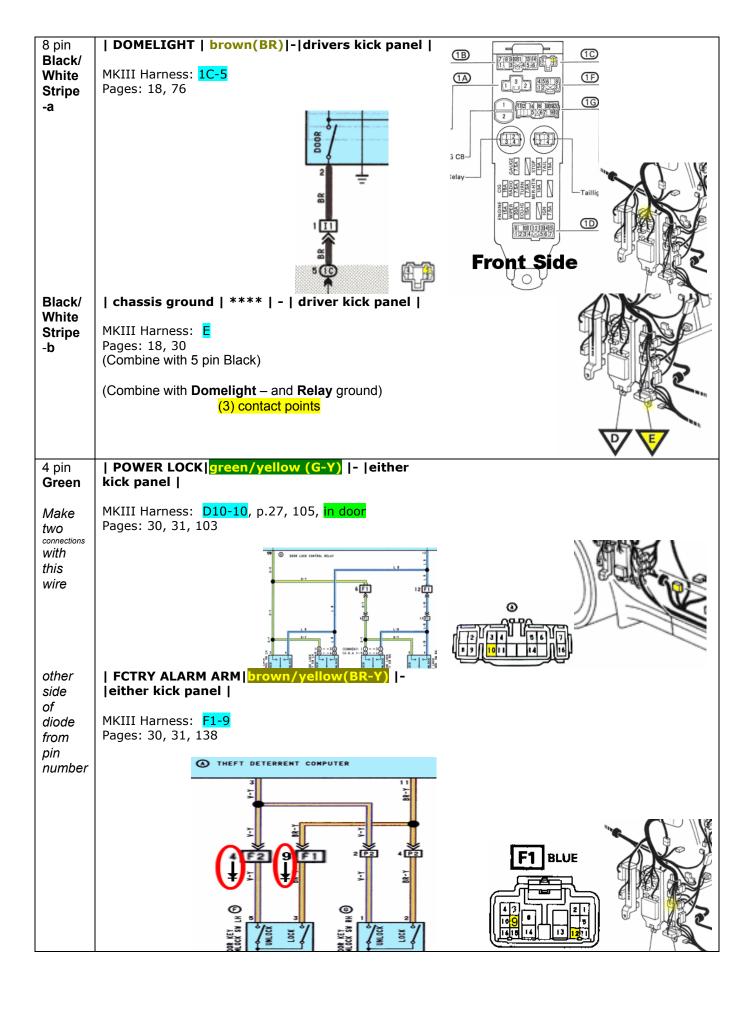

## **MKIII ALARM WIRE GUIDE**

Deluxe | ITEM | WIRE COLOR | POL | WIRE LOCATION |
LA-9324











| Deluxe LA-9324 | 2 pin Harness – Starter/EFI Disable<br>5 pin Harness – Main<br>8 pin Harness – Auxiliary<br>4 pin Harness – Door lock |
|----------------|-----------------------------------------------------------------------------------------------------------------------|
|                | ·                                                                                                                     |
| Unused         | 5 pin Harness – Main                                                                                                  |
|                | Grey – Trunk Release                                                                                                  |
|                | Orange – Starter Disable non-Deluxe model